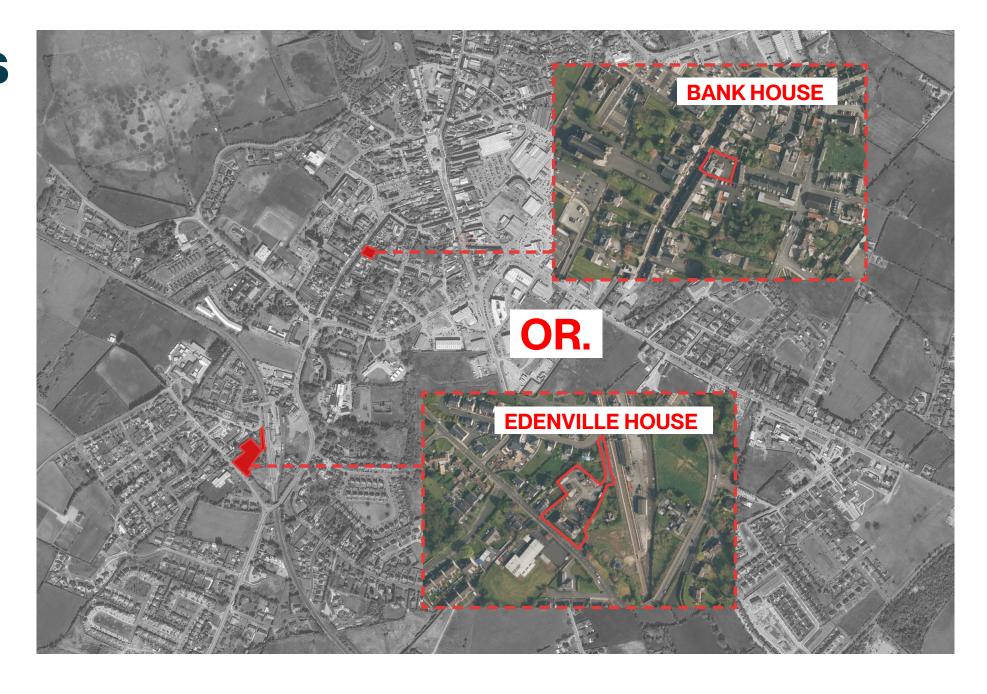

### The Sites

### **Edenville House**

## Edenville House Former Roscommon Barracks

### **Bank House**

**Built Original.** 

#### Bank House Former Motor Tax Office

#### **Edenville House**