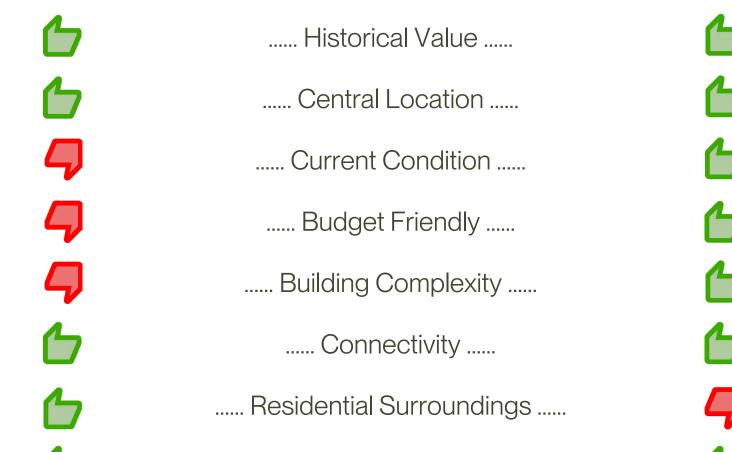

#### **Bank House**

..... Opportunity .....

..... Social Value .....

Please scan to QR code below to complete the questionnaire.