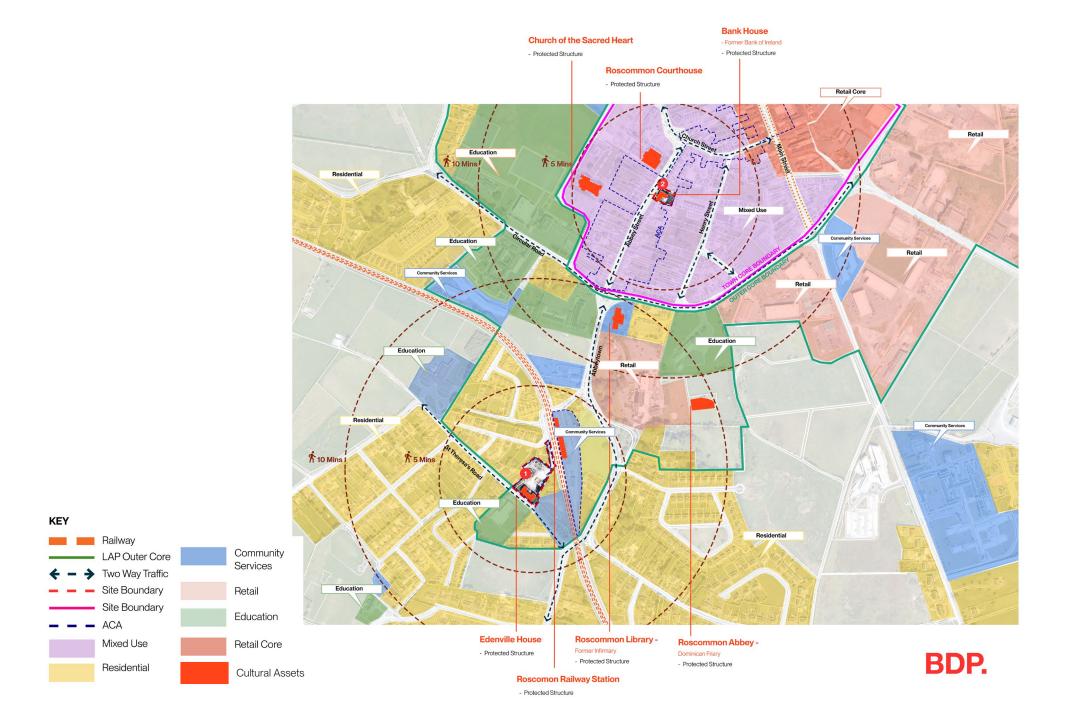

### The Sites

### **Edenville House**

## Edenville House Former Roscommon Barracks

### **Bank House**

**Built Original.** 

#### Bank House Former Motor Tax Office

#### **Edenville House**