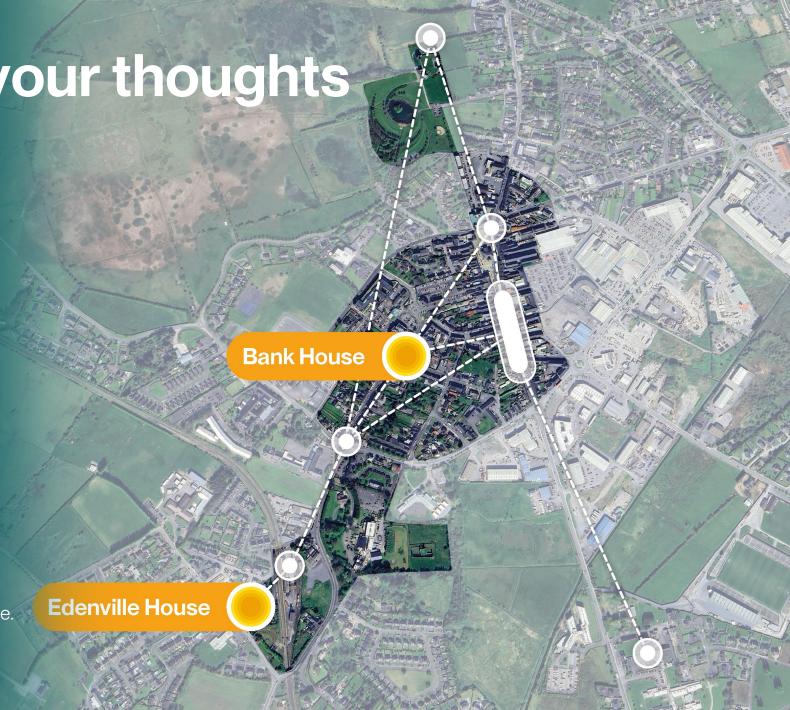

### **Edenville House**

## Edenville House Former Roscommon Barracks

### **Bank House**

**Built Original.** 

#### Bank House Former Motor Tax Office

#### **Edenville House**