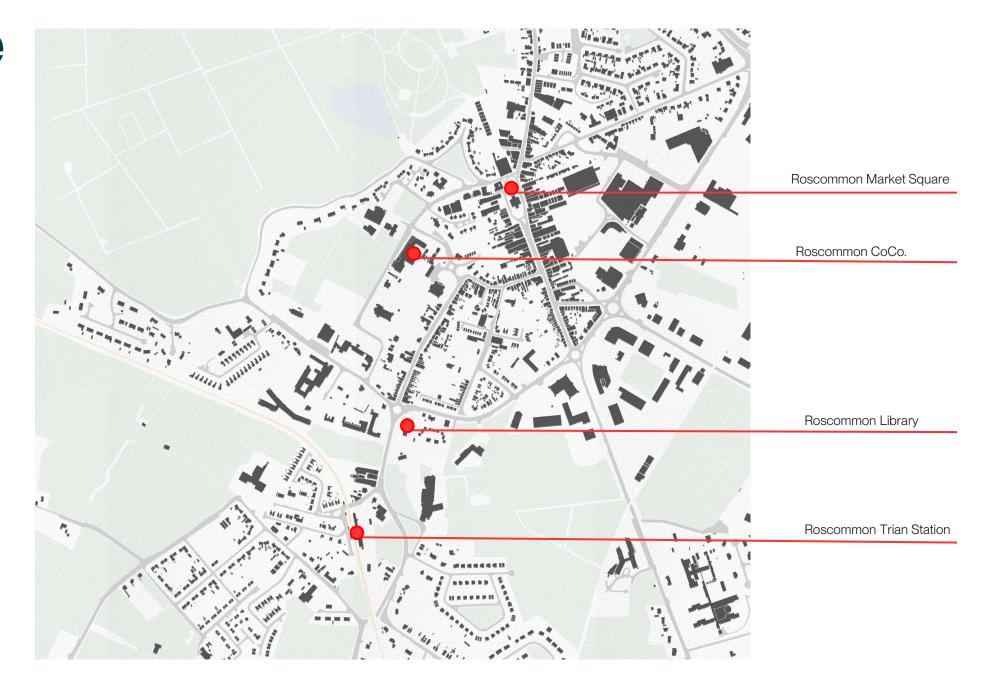

#### **Community Consultation and Engagement**

# ROSCOMMON Integrated Urban Strategy















### **THRIVE - Funding**

Town Centre First Heritage Revival Scheme











K 7

K >

**Compact Growth** 



Innovation Through Intervention







#### New European Bauhaus

COMMON OBJECTIVE

COLLABORATIVE FRAMEWORK

FOSTERING EXCHANGE

MULTI- LEVEL ENGAGEMENT

LOCAL APPROACH

GLOBAL DIMENSION



KNOWLEDGE

**EXCHANGE** 

### The Place



#### **Roscommon Town**

#### **A Historic Town**

- County Town of County Roscommon
- Historically Rich Town Core
- Architecturally Valuable
- Culturally Vibrant





### **Cultural Assets**





























### The Sites



### **Edenville House**





## Edenville House Former Roscommon Barracks





### **Bank House**





**Built Original.** 



#### Bank House Former Motor Tax Office





#### **Edenville House**

#### **Bank House**



..... Opportunity .....

..... Social Value .....



Please scan to QR code below to complete the questionnaire.



#### **Alternatively:**

Head to the THRIVE page on Roscommon County Council website or pick up a copy in the Library or at Aras an Contae.

Closing date is **Friday the 7**<sup>th</sup> of March







#### **GUIDING PRINC