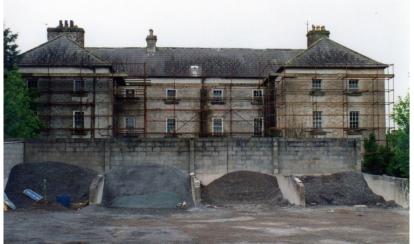

### **Bank House**

**Built Original.** 

#### Bank House Former Motor Tax Office