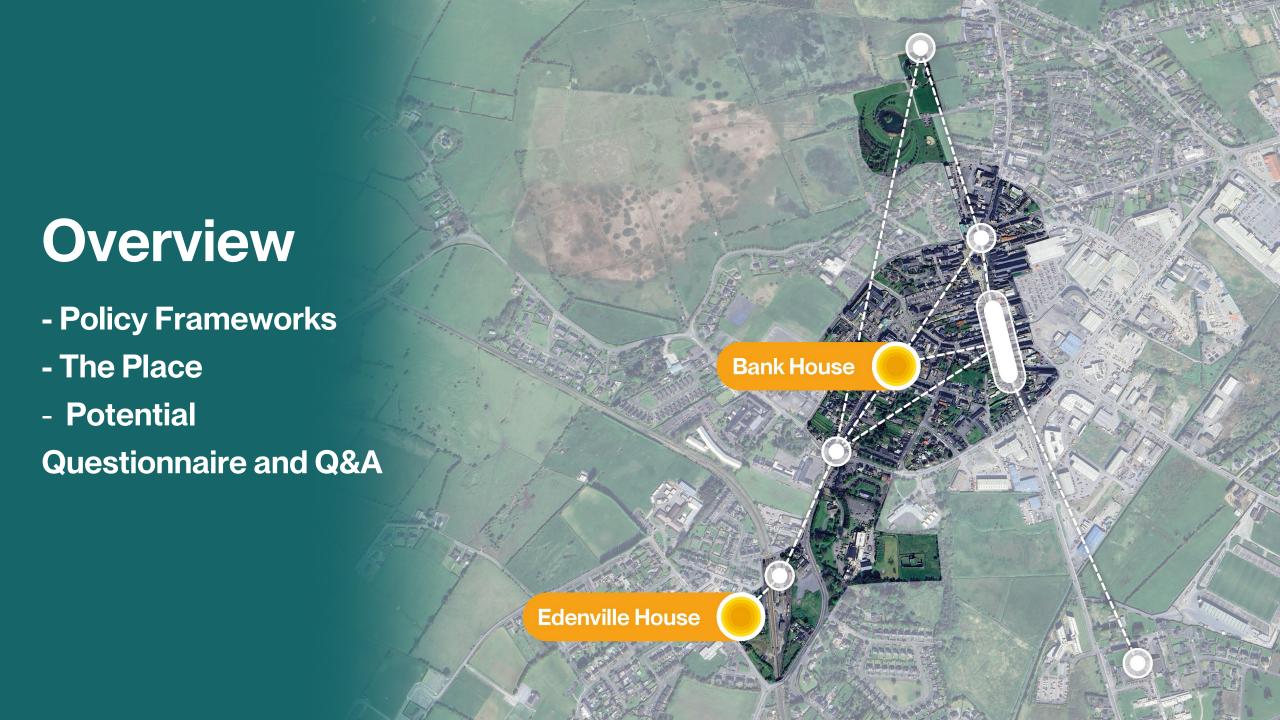

### The Place

### The Sites

### **Edenville House**

### **Bank House**

**Built Original.** 