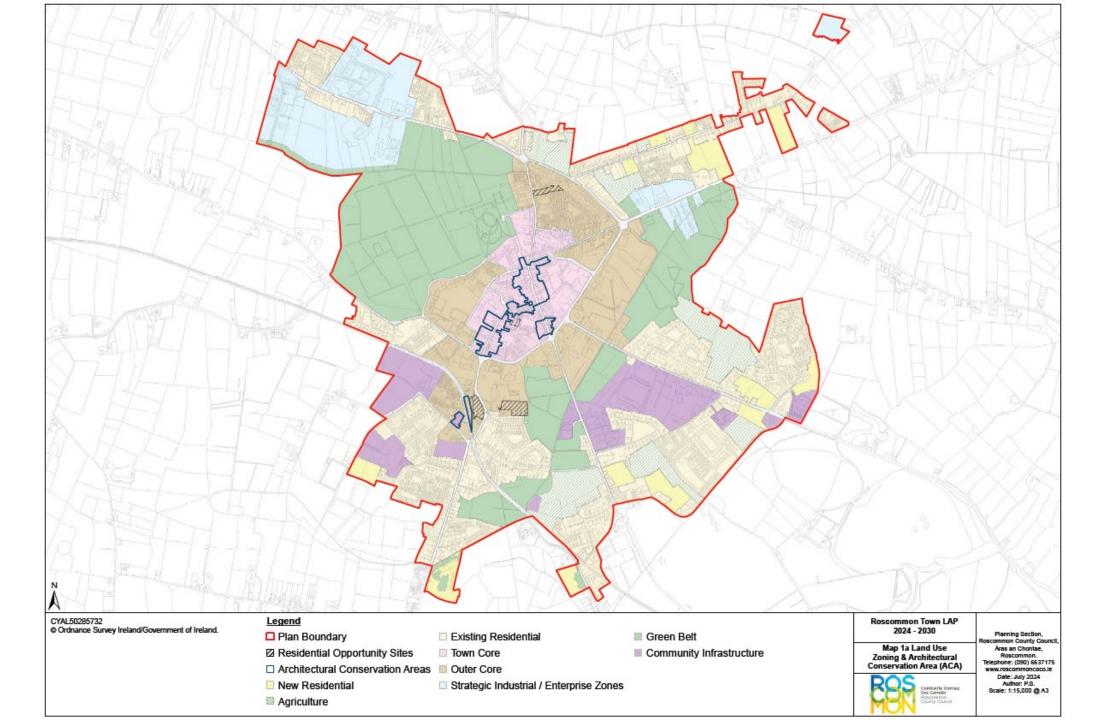

#### **Roscommon Town**

#### **A Historic Town**

- County Town of County Roscommon
- Historically Rich Town Core
- Architecturally Valuable
- Culturally Vibrant